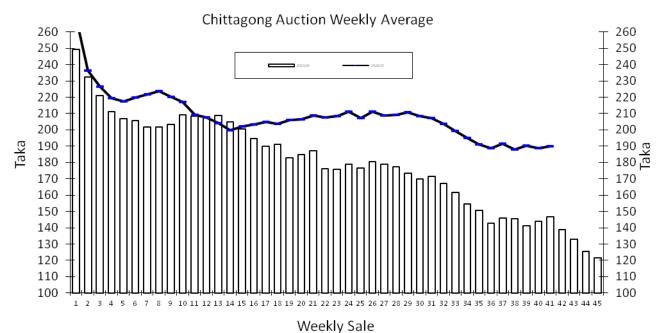

Dusts sold well.

Our Catalogue: (Sale 42) Avg: Tk 192.89, Sold 47.18%,

(Sale 41) Avg: Tk 195.37, Sold 56.36%

### Chittagong Auction Average - Sale 41

(Season 2024/25): Tk 190.07 & (Season 2023/24): Tk 146.66 & (Season 2022/23) :Tk 166.42